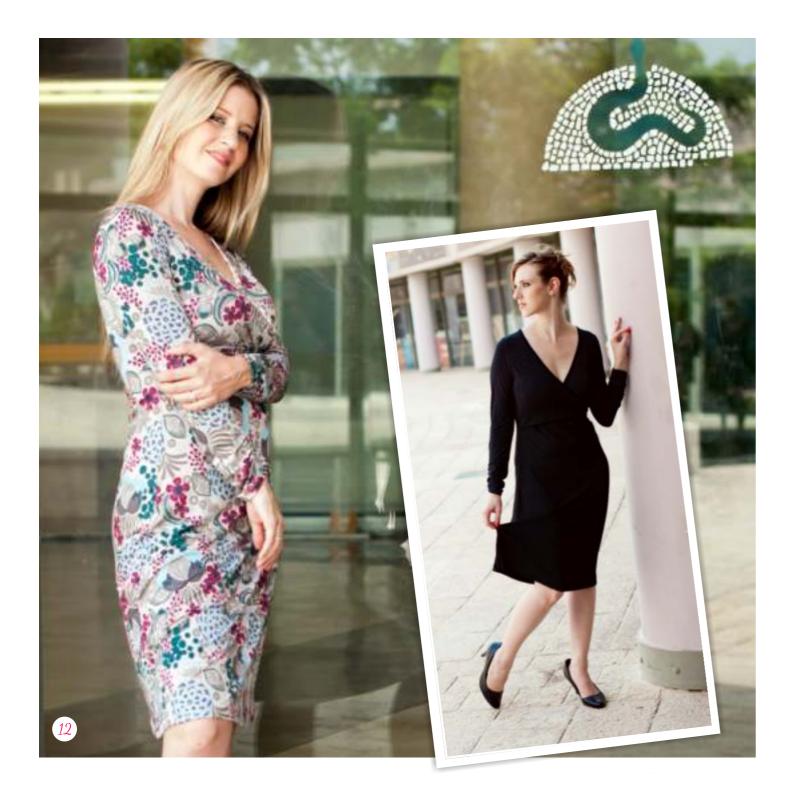

## A Dress to Impress \*Dresses Collection\*\*

The Moran Maternity & Nursing Wrap is flattering and presents a feminine fit.
The dress makes breastfeeding much easier and extremely discreet. Just pull up the front layer and you can easily nurse.

Available sizes:

S (36), M (38), L (40), XL (42-44)

90% cotton, 10% lycra Machine washable