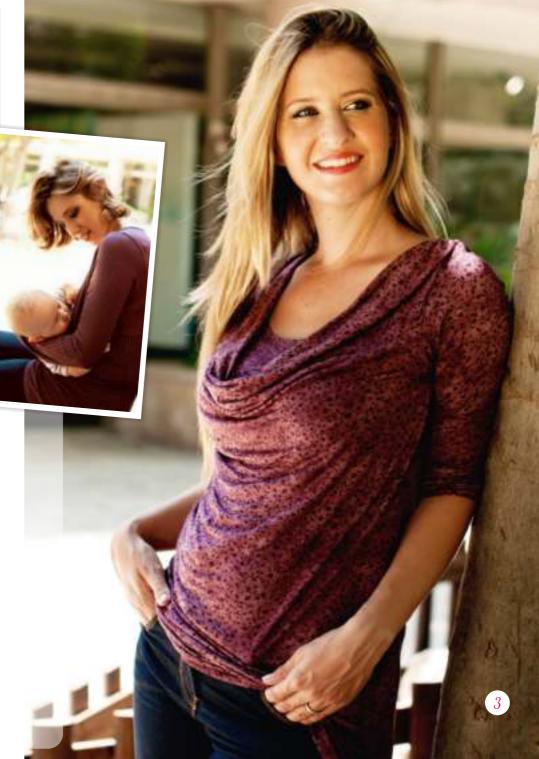

Available sizes: S (36), M (38), L (40), XL (42-44)

90% cotton, 10% lycra Machine washable

A crossover wrap design with deep V-neck. Comfortable and fun for nursing.

Available sizes: S (36), M (38), L (40)