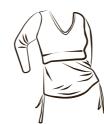

### Shani Top

The Shani Maternity & Nursing Top is a crossover top. It makes your body look well shaped and allows comfortable and discreet breastfeeding: just pull the upper layer and you can nurse easily.

Available sizes: S (36), M (38), L (40), XL (42-44)

90% cotton, 10% lycra Machine washable

Code 301

For a soft elegant look, for both dressy and casual occasions. It makes your body look well shaped and allows comfortable and discreet nursing.