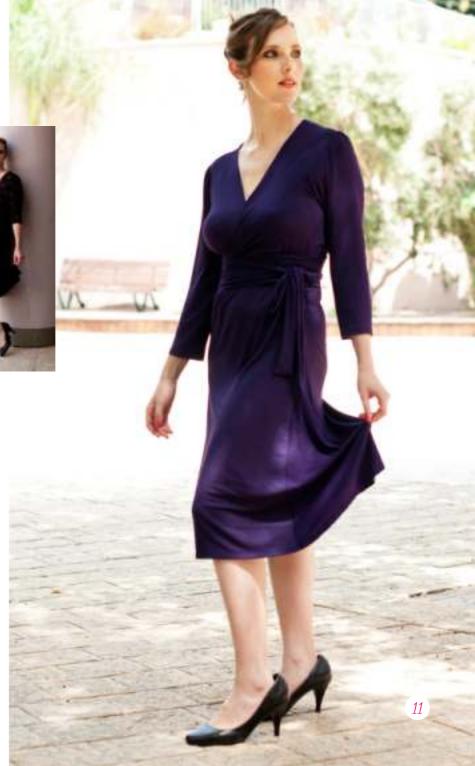

## A Dress to Impress \*Dresses Collection\*\*

The Moran Maternity & Nursing Wrap is flattering and presents a feminine fit.
The dress makes breastfeeding much easier and extremely discreet. Just pull up the front layer and you can easily nurse.

Available sizes:

S (36), M (38), L (40), XL (42-44)

90% cotton, 10% lycra Machine washable