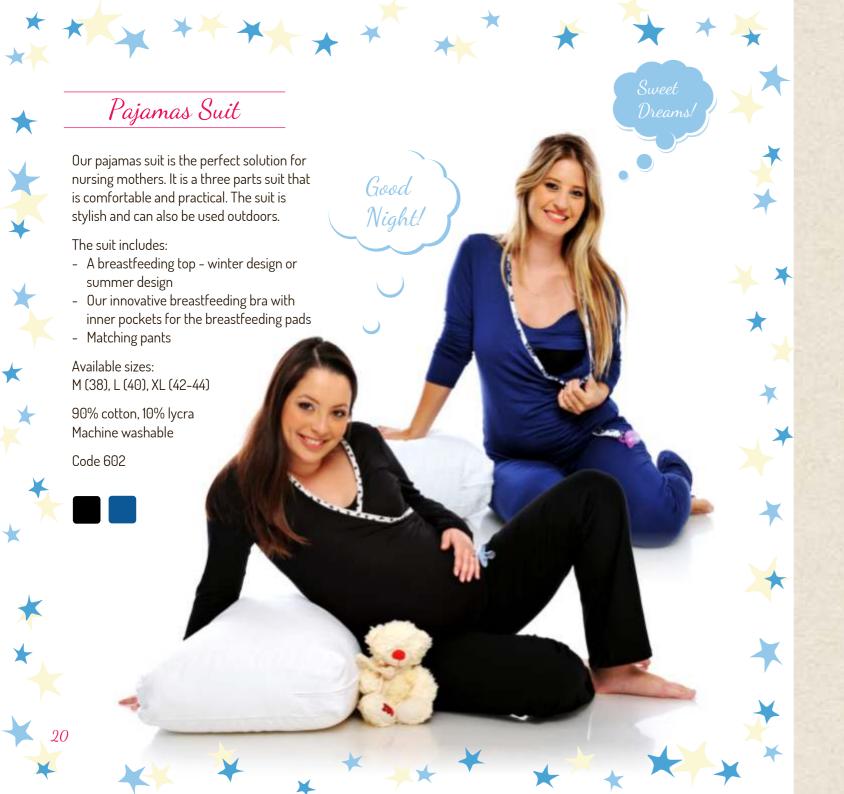

Machine washable.

Lucky Nursing Cover

Lucky to be with you...

Unique rigid neckline for ventilation and eye contact with the baby.

Includes the "Lucky Fish" toy which will attract your baby's attention during breastfeeding. Suitable size keeps you completely covered and comfortable.

"Last side" indicator – reminds you to start breastfeeding from the correct side. Front pocket designed for storage of nursing pads and pacifier.

100% cotton

#### The Revulutionary Nursing Bra

IMAHOT's bra is designed with an innovative solution, inner pockets which hold each breastfeeding pad in place. Wearing the IMAHOT bra will give you a relaxed feeling knowing the pads will not move. IMAHOT's bra allows comfortable nursing through the entire nursing period and can be used throughout day and night. Because the bra is so comfortable it is especially useful when worn during the night.

The bras are recommended by IBCLC lactation consultants.

There are two different designs - the Crossover Bra and the Basic Bra.

90% cotton, 10% lycra Machine washable

Basic Bra code 106, Crossover Bra code 107 Register design 44366