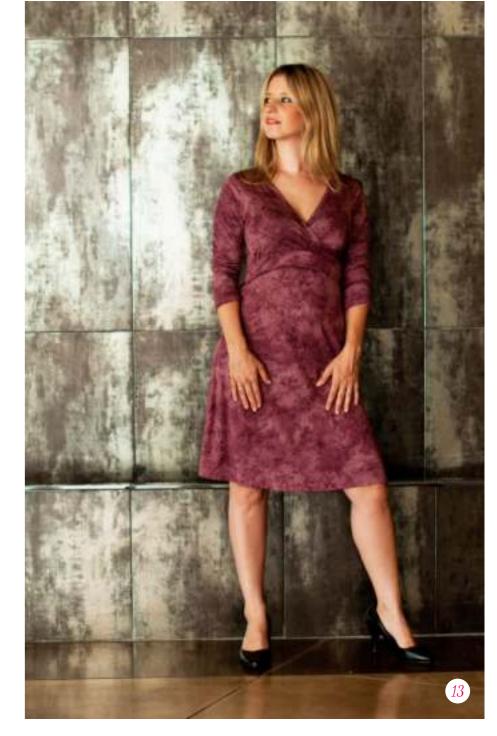

## E Rita Dress

Maternity & nursing crossover dress with a printed fabric strap, that you can tie in two different looks. A great design which makes your body look well shaped and allows comfortable and discreet breastfeeding. Just pull the upper layer and you can nurse easily.

Available sizes: S (36), M (38), L (40), XL (42-44)

90% cotton, 10% lycra Machine washable

Code 308