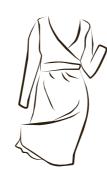

## A Dress to Impress \*Dresses Collection\*\*

The Moran Maternity & Nursing Wrap is flattering and presents a feminine fit.
The dress makes breastfeeding much easier and extremely discreet. Just pull up the front layer and you can easily nurse.

Available sizes:

S (36), M (38), L (40), XL (42-44)

90% cotton, 10% lycra Machine washable