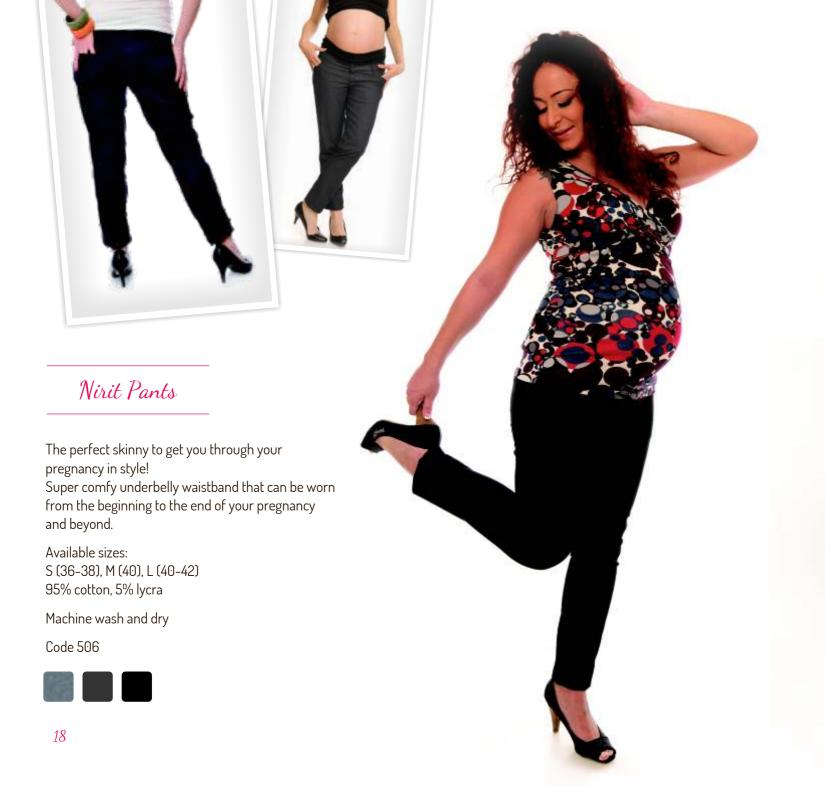

The upper side of the pants is made of a soft waistband which is especially wide, elastic and made of cotton to cover your belly.

Available sizes: M (38), L (40), XL (42), XXL (44) 95% cotton, 5% lycra

Machine washable.

Lucky Nursing Cover

Lucky to be with you...

Unique rigid neckline for ventilation and eye contact with the baby.

Includes the "Lucky Fish" toy which will attract your baby's attention during breastfeeding. Suitable size keeps you completely covered and comfortable.