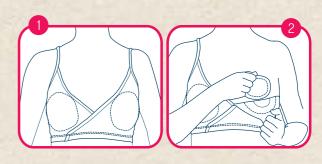

#### The Revulutionary Nursing Bra

IMAHOT's bra is designed with an innovative solution, inner pockets which hold each breastfeeding pad in place. Wearing the IMAHOT bra will give you a relaxed feeling knowing the pads will not move. IMAHOT's bra allows comfortable nursing through the entire nursing period and can be used throughout day and night. Because the bra is so comfortable it is especially useful when worn during the night.

The bras are recommended by IBCLC lactation consultants.

There are two different designs - the Crossover Bra and the Basic Bra.

90% cotton, 10% lycra Machine washable

Basic Bra code 106, Crossover Bra code 107 Register design 44366