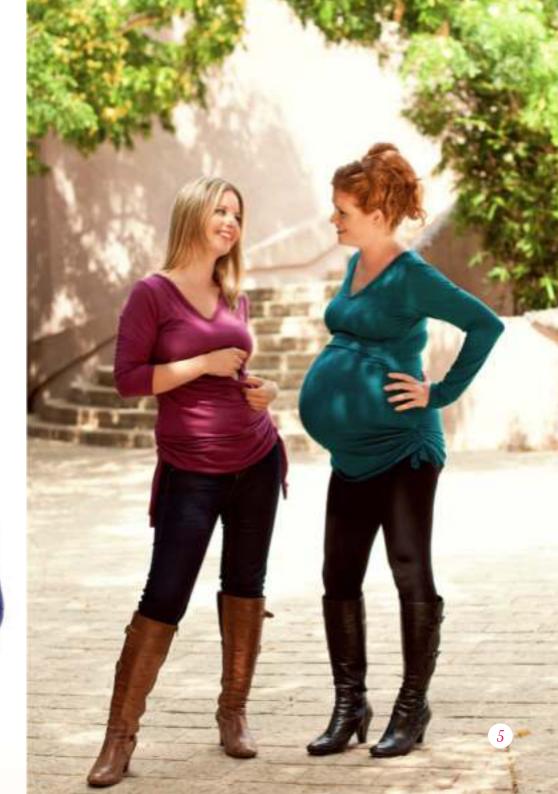

### Shani Top

The Shani Maternity & Nursing Top is a crossover top. It makes your body look well shaped and allows comfortable and discreet breastfeeding: just pull the upper layer and you can nurse easily.

Available sizes: S (36), M (38), L (40), XL (42-44)

90% cotton, 10% lycra Machine washable

Code 301

For a soft elegant look, for both dressy and casual occasions. It makes your body look well shaped and allows comfortable and discreet nursing.