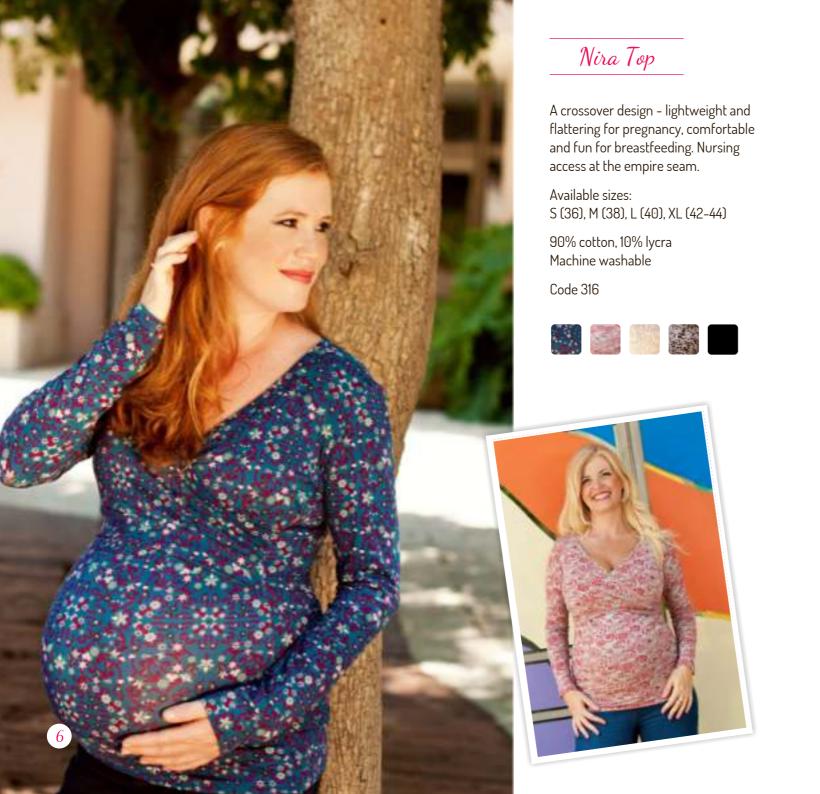

Available sizes: S (36), M (38), L (40), XL (42-44)

90% cotton, 10% lycra Machine washable

A crossover wrap design with deep V-neck. Comfortable and fun for nursing.

Available sizes: S (36), M (38), L (40)

90% cotton, 10% lycra Machine washable

Code 220

Maternity & Nursing Basic Top. It is comfortable and makes breastfeeding easy and discreet.

Available sizes: S (36), M (38), L (40), XL (42-44)

90% cotton, 10% lycra Machine washable