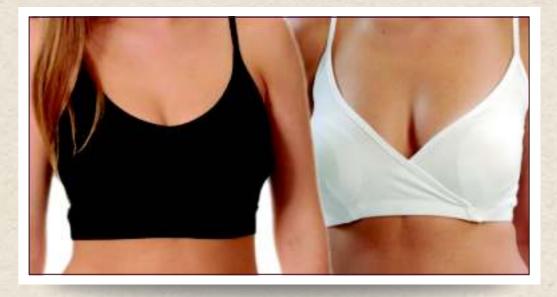

#### The Revulutionary Nursing Bra

IMAHOT's bra is designed with an innovative solution, inner pockets which hold each breastfeeding pad in place. Wearing the IMAHOT bra will give you a relaxed feeling knowing the pads will not move. IMAHOT's bra allows comfortable nursing through the entire nursing period and can be used throughout day and night. Because the bra is so comfortable it is especially useful when worn during the night.

The bras are recommended by IBCLC lactation consultants.

There are two different designs - the Crossover Bra and the Basic Bra.

90% cotton, 10% lycra Machine washable

Basic Bra code 106, Crossover Bra code 107 Register design 44366