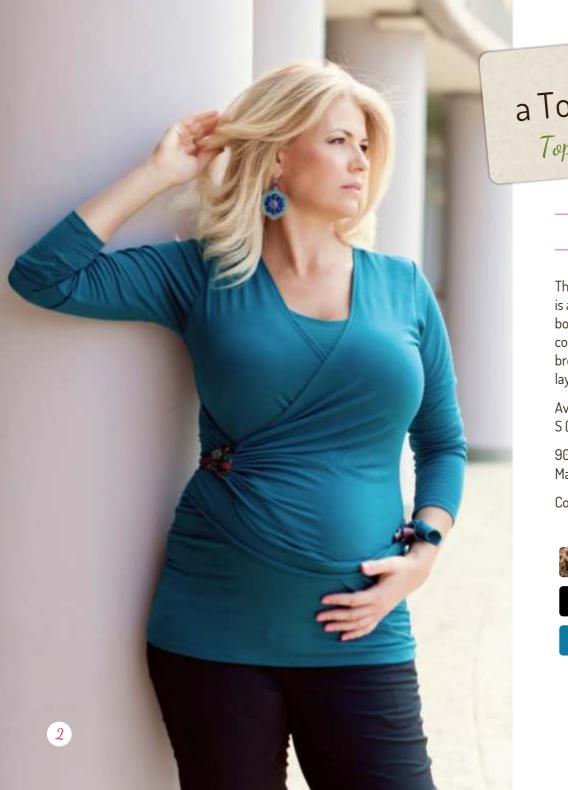

Modest Collection......24

 Shani Top.
 2

 Shira Top.
 3

Liat Top...... 4

a Top to fit All
Tops Collection

### Shani Top

The Shani Maternity & Nursing Top is a crossover top. It makes your body look well shaped and allows comfortable and discreet breastfeeding: just pull the upper layer and you can nurse easily.

Available sizes: S (36), M (38), L (40), XL (42-44)

90% cotton, 10% lycra Machine washable

Code 301

For a soft elegant look, for both dressy and casual occasions. It makes your body look well shaped and allows comfortable and discreet nursing.