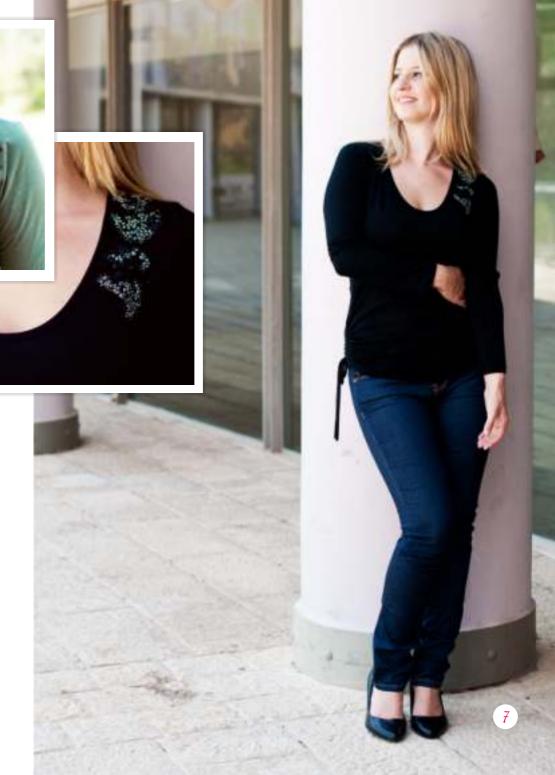

Available sizes: S (36), M (38), L (40), XL (42-44)

90% cotton, 10% lycra Machine washable

A crossover wrap design with deep V-neck. Comfortable and fun for nursing.

Available sizes: S (36), M (38), L (40)

90% cotton, 10% lycra Machine washable

Code 220

Maternity & Nursing Basic Top. It is comfortable and makes breastfeeding easy and discreet.

Available sizes: S (36), M (38), L (40), XL (42-44)

90% cotton, 10% lycra Machine washable