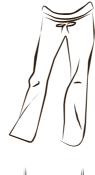

### Yifat Pants

Classically cut maternity pants which are flattering and comfortable. Made of flexible fabric which is suited for your changing figure. The lace in the front side of the pants allows you to change it's size in the pelvis area when needed.

The upper side of the pants is made of a soft waistband which is especially wide, elastic and made of cotton to cover your belly.

Available sizes: M (38), L (40), XL (42), XXL (44) 95% cotton, 5% lycra