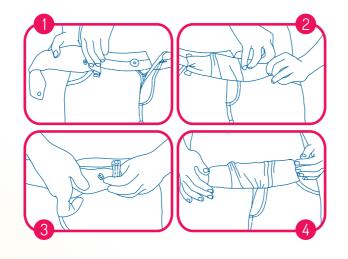

#### Beatnuna Pants Expanders

"Beatnuna" - the pants expander is the perfect solution for all women who want to wear regular pants during their pregnancy. It is also recommended for women who want to get back to their jeans and pants after giving birth.

So easy to use and offers plenty of room to grow. Just hook over your existing belt loops, snap and feel comfortable.

"Beatnuna" fits any standard jeans, pants or skirts.

96% cotton, 4% lycra Machine washable