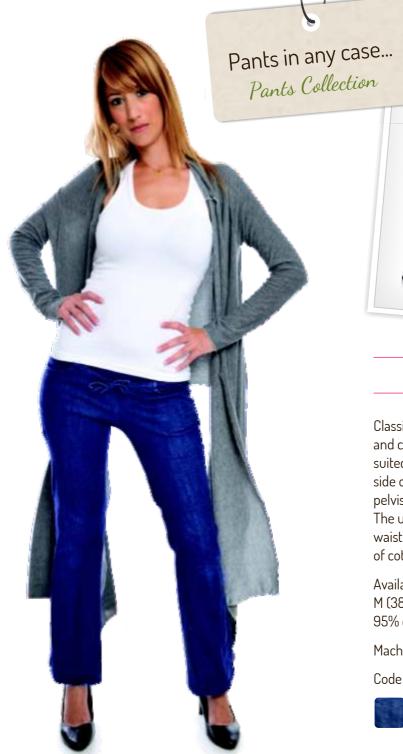

### Yifat Pants

Classically cut maternity pants which are flattering and comfortable. Made of flexible fabric which is suited for your changing figure. The lace in the front side of the pants allows you to change it's size in the pelvis area when needed.

The upper side of the pants is made of a soft waistband which is especially wide, elastic and made of cotton to cover your belly.

Available sizes: M (38), L (40), XL (42), XXL (44) 95% cotton, 5% lycra

Machine washable.

Lucky Nursing Cover

Lucky to be with you...

Unique rigid neckline for ventilation and eye contact with the baby.

Includes the "Lucky Fish" toy which will attract your baby's attention during breastfeeding. Suitable size keeps you completely covered and comfortable.